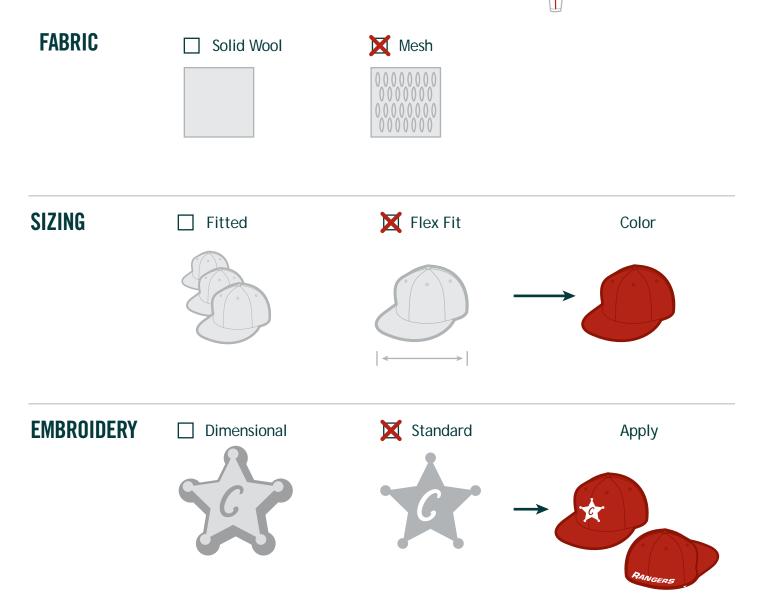

This outline of our uniform design process uses the Chandler Rangers organization as a case study. Our in-house design, embroidery, tackle twill and silkscreening allow us to deliver high quality uniforms like the ones seen here.



#### **START WITH**

X An existing logo & color scheme

- An example of something you like
- A blank slate





**Custom Uniform Design Process** 

(623) 537-3374 www.cleats-inc.com









(623) 537-3374 www.cleats-inc.com











COLOR

Contrast



Apply Trim





### **Custom Uniform Design Process**

(623) 537-3374 www.cleats-inc.com









(623) 537-3374 www.cleats-inc.com





(623) 537-3374 www.cleats-inc.com







(623) 537-3374 www.cleats-inc.com