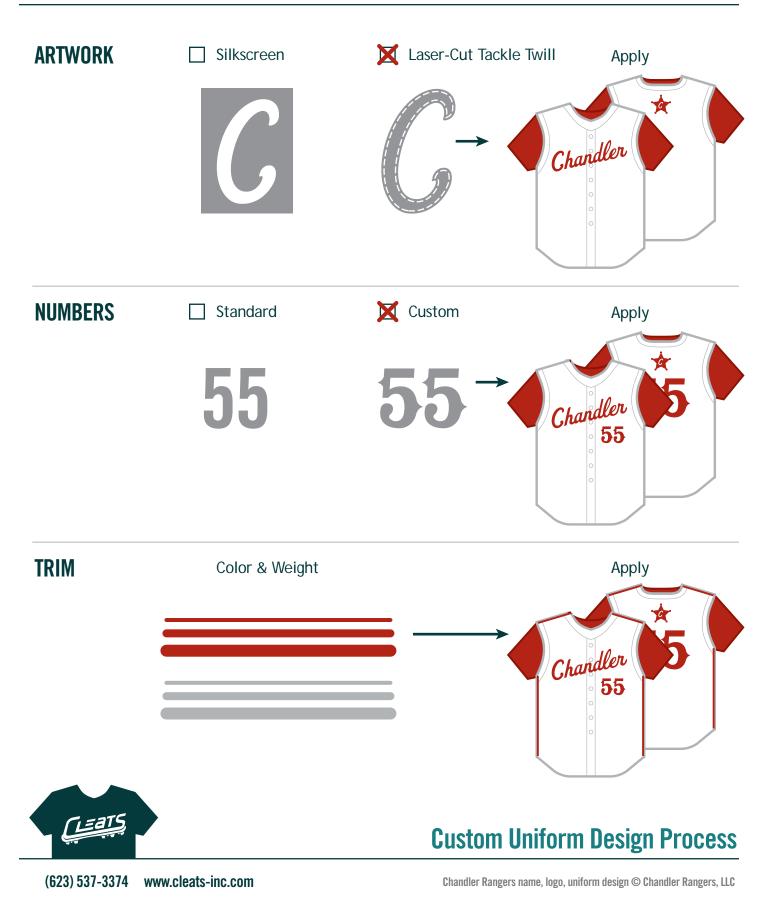

This outline of our uniform design process uses the Chandler Rangers organization as a case study. Our in-house design, embroidery, tackle twill and silkscreening allow us to deliver high quality uniforms like the ones seen here.