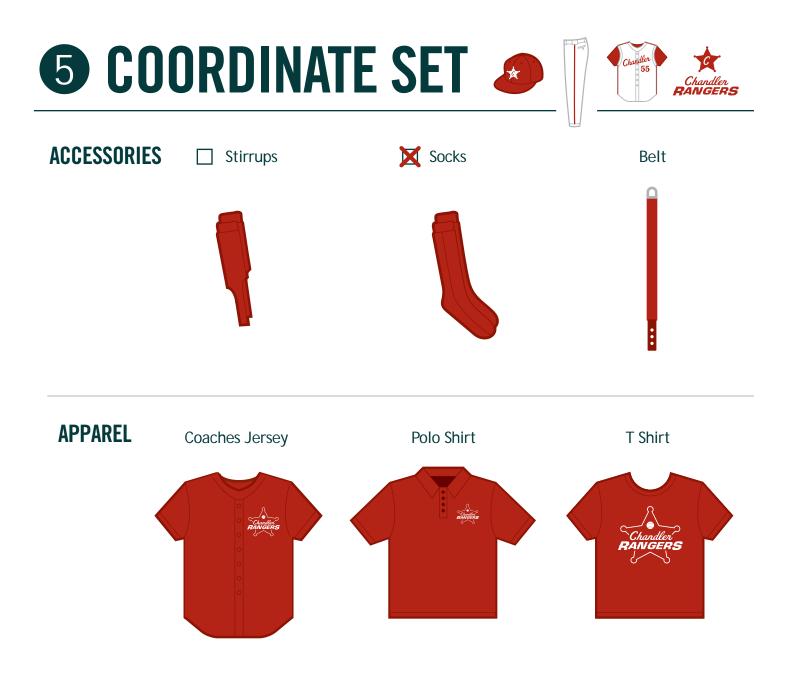

This outline of our uniform design process uses the Chandler Rangers organization as a case study. Our in-house design, embroidery, tackle twill and silkscreening allow us to deliver high quality uniforms like the ones seen here.