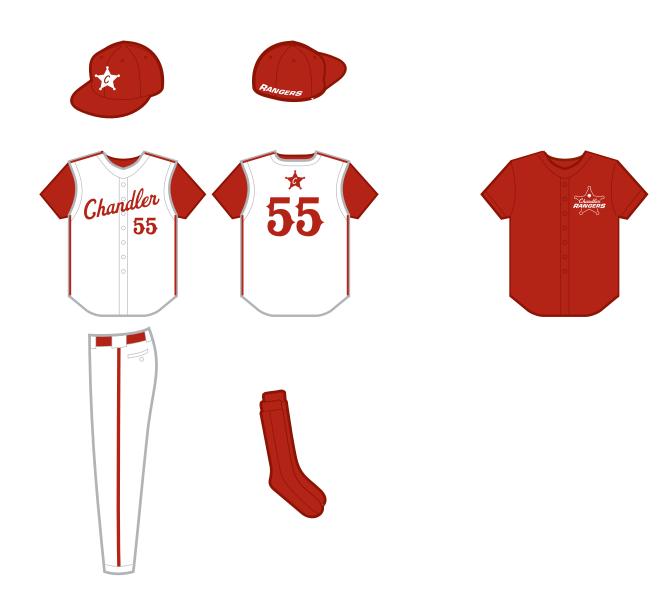

This outline of our uniform design process uses the Chandler Rangers organization as a case study. Our in-house design, embroidery, tackle twill and silkscreening allow us to deliver high quality uniforms like the ones seen here.