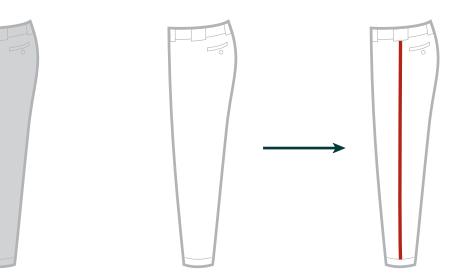

This outline of our uniform design process uses the Chandler Rangers organization as a case study. Our in-house design, embroidery, tackle twill and silkscreening allow us to deliver high quality uniforms like the ones seen here.



#### **START WITH**

X An existing logo & color scheme

- An example of something you like
- A blank slate





**Custom Uniform Design Process** 

(623) 537-3374 www.cleats-inc.com









(623) 537-3374 www.cleats-inc.com











COLOR

Contrast



Apply Trim





### **Custom Uniform Design Process**

(623) 537-3374 www.cleats-inc.com









(623) 537-3374 www.cleats-inc.com





(623) 537-3374 www.cleats-inc.com







(623) 537-3374 www.cleats-inc.com